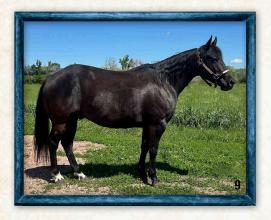

| 10 F       | LASH                                       |                                          | Consignor: Billy & Katie Martin                                                     |
|------------|--------------------------------------------|------------------------------------------|-------------------------------------------------------------------------------------|
|            | 20 • Sorrel Gelding • REG:<br>– NITE MOVES | 6023856<br>CERTAIN POTENTIAL<br>DOTEVITA | C POTENTIAL INVESTMENT<br>MISS SURELY BARS:<br>ZIPPO JACK BAR<br>BIG DADDYS CLASSIC |
| VITE FLASH | -ONLY A BIT OF PINE                        | OVATIONS ONLY<br>BITSY PINE SUN          | L INVITATION ONLY<br>PVF SHESTHETOWNFLASH<br>ZIP ALONG SUN<br>BITSY PINE            |

This 5 yr old gelding is one of the nicest horses that I have every thrown my saddle over. He is quick footed and will absolutely eat a cow. He is a big time heading or barrel racing prospect or keep him as a deluxe ranch gelding. He is super friendly and you can catch him anywhere. He is in your hand when you want to go slow but he is quick as a bullet when you want him to be. FMI call Billy Martin @ 605-515-0503