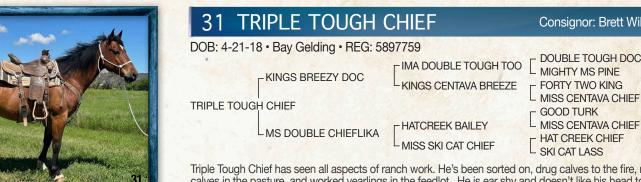

Pete is a big stout, strong gelding. Been there, done that solid ranch horse. He has allot of natural cow and rate. 100% sound, sane and safe. FMI Call 605-850-4465.

Triple Tough Chief has seen all aspects of ranch work. He's been sorted on, drug calves to the fire, roped calves in the pasture, and worked yearlings in the feedlot. He is ear shy and doesn't like his head to be touched. He will have 90 days heading training with Paul Griemsman by sale day. FMI call 605-515-0594.