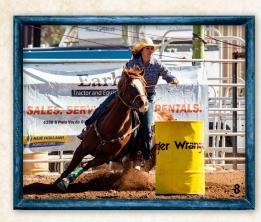

E BAR                     |

Stout, good looking, 5 year old, home raised AQHA buckskin we call Biscuit. Biscuit was started when he came 2 and has always been super easy going with a will to please. He is one we have rode on the ranch for 3 years now and goes where you point him on a lose rein. Stands to let you on, same horse every day for us. Didn't matter if we were ranching or heading steers. Been one of two of Guy's main head horses since 7/2024, been hauled and placed at team ropings. Heads, Heels, Ropes calves, Loped Barrels, rode by kids. He is out of one of our most proven mares, crossed with one of our most proven stallions. Does a lot very well, while still being the type that meets you at the gate. FMI call 605-515-3066

Martin's gathering for branding on the Cheyenne River.









| 8 F        | PRADA                        |                             | Consignor: Justin Swires                        |
|------------|------------------------------|-----------------------------|-------------------------------------------------|
| DOB: 5-15  | -16 • Sorrel Mare • REG: 573 | 38009                       |                                                 |
|            |                              | FRENCHMANS GUY<br>MELT AWAY | SUN FROST<br>FRENCHMAN'S LADY<br>SPECIAL LEADER |
| IM SPECIAL | _S GIRL                      |                             | L COMING ALIVE                                  |
|            | L MICKS SIS                  | FRECKLES PLAYBOY            | L GAY JAY<br>SMART LITTLE LENA<br>RELAMPAGUEA   |

2016 Sorrel Mare "I'm Specials Girl