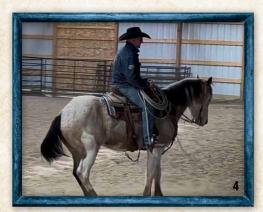

Casino is a 4 yr old gelding we have had since he was a weanling. He is easy to catch, good with his feet, and other horses. He has been rode outside on the ranch, has been around a rope, works well off your legs. Can open and shut gates off him. He has had 60 days reining training as well. Just a nice gelding that stays broke, turn him out for awhile, he saddles up and rides off quiet every time. He's ready to go be someones main mount. FMI contact Lonnie or Kristy Richards @ 605-641-5829 and 605-641-1403.