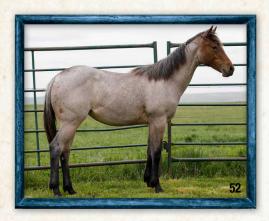

RENADE    |  |
| HIRED HIT                              |               | L HICKORY JACKS CODY  | L HICKORYS PEPA JACK            |  |
|                                        | The Mark Base |                       | L BROOKS DUN BAR                |  |
|                                        | FROSTY CHIMES | C DROP OF FROST       | L DROP OF SUGAR                 |  |
|                                        |               | L MJ LANCASTER CHIMES | S JO BERT JO                    |  |

This little mare I have always called a fart in a skillet. She is so quick footed and shapey and not gonna be very big, but she is also out of proven producing mare, they have always been good. This little mare might be a sleeper in the sale she is absolutely cool. FMI call Billy Martin @ 605-515-0503



#### 52 PEA SHOOTER Consignor: Billy & Katie Martin DOB: 8-2-24 • Bay Roan Mare • REG: 6363387 PLAYGUN PEPPYS SERENADE - HIRED GUN LOADED GUN HICKORY JACKS CODY HICKORYS PEPA JACK

PEA SHOOTER

HBS CHAMPANE GIRL

HANDY BLUE TIGER

SEE ME SMASHED

- **L BROOKS DUN BAR**
- TIGER HANDY
- L BLUE MAID JINKS
- EASILY SMASHED
- L CIBIE

This little mare is well bred and out of one of our oldest producing mares. They have always been phenomenal colts with color to boot. She was born a little bit later than all the rest of the colts but has really started to catch up. This is the last colt that will ever be offered out of that mare. FMI call Billy Martin @ 605-515-0503

| 53 SHININ STAR FAME                                                                                     |