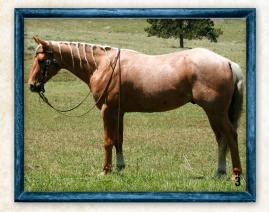

Casino is a 4 yr old gelding we have had since he was a weanling. He is easy to catch, good with his feet, and other horses. He has been rode outside on the ranch, has been around a rope, works well off your legs. Can open and shut gates off him. He has had 60 days reining training as well. Just a nice gelding that stays broke, turn him out for awhile, he saddles up and rides off quiet every time. He's ready to go be someones main mount. FMI contact Lonnie or Kristy Richards @ 605-641-5829 and 605-641-1403.