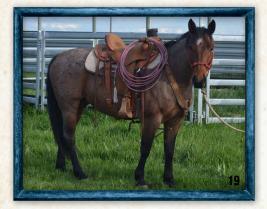

## 19 TATER

MAMAPLAYDDADDYSMOKED

#### DOB: 4-28-19 • Bay Roan Gelding • REG: 5972515 BOY O PADDY BOY L LOU LOU ATHENA PADDYS SHINE MADAM DOLLY PINE CHIEF BLUE DUCK **RODEO ROPIN SHINE**

**L**RODEO ROPIN RED

MYKS MYTE DYNAMITE BLING RODEO CASINO

- PADDYS IRISH WHISKEY

Consignor: Narcisso & Vicki Acosta

- WATCH DOLLY PINE
- DOC O DYNAMITE
- L DOCS KATIE LOUISE
- BADGERS RODEO RED L JEZEBEL ROPN CASINO

Consignor: Cody Taton

Tater is a 6 yr old handy sized gelding. He's been used as a ranch horse for the last 2 years but we don't have enough work to keep him busy. Tater needs a job and consistent riding. He is easy to be around, catch and trim/shoe his feet. Loads and trailers well. He'll have an additional 30 days training by sale time and will be ready to go in any direction. FMI call Narcisso or Vicki Acosta @ 605-441-4062 or 605-830-2915.