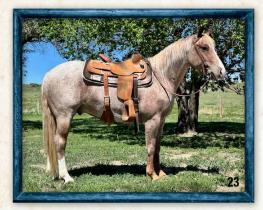

| 3                   | KING           | C                     | consignor: David Yoder   Y      | Knot Performance Horses      |
|---------------------|----------------|-----------------------|---------------------------------|------------------------------|
| DOB:                | 5-9-21 • Pak   | omino Gelding • REC   | G: 6082996                      | - HIGH BROW CAT              |
|                     | _900           | H WATCH KING CAT      |                                 | L SHANIA CEE                 |
| SCOR WAICH KING CAT |                | MR SHINE 403          |                                 |                              |
| SCQH                | KING HENRY     |                       |                                 | L KINGS ROAN QUEEN           |
|                     | scc            | H FROSTED CISCO       |                                 |                              |
|                     | -300           |                       | LOPEZ YELLOW CHONCHO            | CEE HEART CONCHO             |
| King is             | a 4 year old g | olden palomino with e | xceptional blood lines that com | pliment the conformation and |

King is a 4 year old golden paromino with exceptional blood intes that compliment the conformation and disposition of this handy gelding, making him the ideal ranch and performance horse. This fancy little gelding is a power house with a fun, business like attitude that likes to have a job. King takes time off without a problem and is the same horse every day. We'll be roping on him this summer. We've owned him since he was a weanling. Don't miss out on this handy little palomino with lots of eye appeal, no blemishes, clean legs 100% sound and sane in every way, fully guaranteed PPE Available FMI call 307-467-5230.