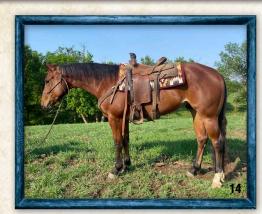

| 14 PILGRIM                                |                    | Consignor: Braden Pirrung   |  |  |
|-------------------------------------------|--------------------|-----------------------------|--|--|
| DOB: 5-19-21 • Bay Gelding • REG: 6141478 |                    |                             |  |  |
|                                           | WHITE LIGHTING IKE | L DRIFTWOOD IKE             |  |  |
| DRIFTWOOD TEX                             | L WATCH FOB JO     | POKER CHICKER               |  |  |
| TEXAS COWBOY WOOD                         |                    | L MY STORMY JO              |  |  |
| BABBITT DRIFTS ANITA                      | C BABBITT DRIFT    | L CO BAR FOUR SEVEN         |  |  |
|                                           | L MANZANITA BLONDE | C MANDRIFT<br>DRIFTY BLONDE |  |  |

Pilgrim is a big stout 4 yr old standing at 15.1 hands. He stands out being a shiny blood bay with great conformation and has the look everyone wants. Pilgrim is gentle and will saddle up the same everyday and ride right off. I have been using him on the ranch all spring calving and branding. He travels real nice and smooth and stays between the reins. Has been in rough country and knows how to do a job. Pilgrim has started his career in the heading and is on track to be the type you run to the fence to watch when he's up. FMI call Braden: 605-321-1245