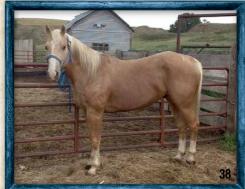

| 38 SHININ SNOOPY                                                                                   | Consignor: Tracy Buer                          |
|----------------------------------------------------------------------------------------------------|------------------------------------------------|
| DOB: 4-19-07 • Palomino Gelding • REG: 5048039<br>SHINING SPARK<br>SHININ SNOOPY<br>HOLIDOC LLAVES | L PEPPY'S DESIRE<br>DOC QUIXOTE<br>LEE'S HOLLY |
| MISS DOC LLAVE                                                                                     | TRES LLAVES                                    |

Bought this horse as a 4 year old. Used him for roping, dragging calves at brandings and all general ranch work. Cutting, heading and healing. Smart and quick ranch horse. This was my horse that I used on the ranch. FMI 605-490-8725.