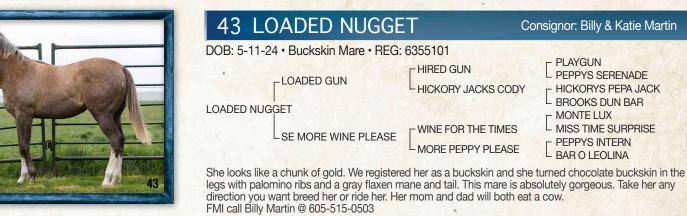

| 42 CROSSHAIR                        | Co                   | onsignor: Billy & Katie Martin                                                 |
|-------------------------------------|----------------------|--------------------------------------------------------------------------------|
| DOB: 5-29-24 • Brown Stallion • REG | 6377760              |                                                                                |
| - LOADED GUN                        | HIRED GUN            | PLAYGUN<br>PEPPYS SERENADE                                                     |
| CROSSHAIR                           | └ HICKORY JACKS CODY | L HICKORYS PEPA JACK<br>BROOKS DUN BAR                                         |
| JP TENDER BEAUTY LEE                | ZAN PARTENDER        | ZAN PARR BAR<br>MY LADY DIAMOND<br>DOCTOR FOUR FRECKLES<br>MS BLACK BEAUTY LEO |

This is a stallion prospect! He is clean in all the right spots, heavy in all the rest with a kind eye and out of my very best mare. Take this colt any direction you want ride him or breed him. He fits all aspects of use and will absolutely excel. FMI call Billy Martin @ 605-515-0503