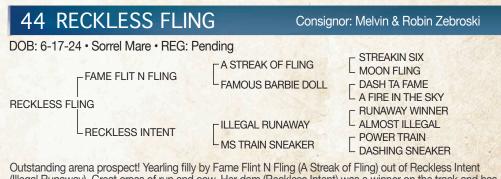

Outstanding arena prospect! Yearling filly by Fame Flint N Fling (A Streak of Fling) out of Reckless Intent (Illegal Runaway). Great cross of run and cow. Her dam (Reckless Intent) was a winner on the track and has produced a colt that won over \$60,000 on the track. Fame Flint N Fling's progeny are proving themselves in the arena as multi-event winners in the barrels, breakaway and poles. She's sweet, groundwork is done ready to grow up and start your way next spring. FMI call Robin Zebroski @ 605-499-9170