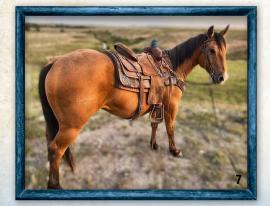

| 7 BISCUIT                                                                                                     | Consignor: Guy Fransua                   |
|---------------------------------------------------------------------------------------------------------------|------------------------------------------|
| DOB: 8-4-20 • Buckskin Gelding • REG: 6074365<br>FROST THE FIREWATER FROST DOCS FIREWATER DOC HOLLYWOODS MISS |                                          |
| L DUSTY REEBAR FEATURE                                                                                        | L DEE BARS FEATURE<br>DUSTY CONCRETE BAR |
|                                                                                                               | L DUSTY CONCRETE BAR                     |

Stout, good looking, 5 year old, home raised AQHA buckskin we call Biscuit. Biscuit was started when he came 2 and has always been super easy going with a will to please. He is one we have rode on the ranch for 3 years now and goes where you point him on a lose rein. Stands to let you on, same horse every day for us. Didn't matter if we were ranching or heading steers. Been one of two of Guy's main head horses since 7/2024, been hauled and placed at team ropings. Heads, Heels, Ropes calves, Loped Barrels, rode by kids. He is out of one of our most proven mares, crossed with one of our most proven stallions. Does a lot very well, while still being the type that meets you at the gate. FMI call 605-515-3066