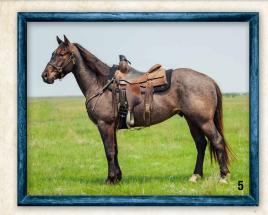

| 10 F       | LASH                                       |                                          | Consignor: Billy & Katie Martin                                                     |
|------------|--------------------------------------------|------------------------------------------|-------------------------------------------------------------------------------------|
|            | 20 • Sorrel Gelding • REG:<br>– NITE MOVES | 6023856<br>CERTAIN POTENTIAL<br>DOTEVITA | C POTENTIAL INVESTMENT<br>MISS SURELY BARS:<br>ZIPPO JACK BAR<br>BIG DADDYS CLASSIC |
| VITE FLASH | -ONLY A BIT OF PINE                        | OVATIONS ONLY<br>BITSY PINE SUN          | L INVITATION ONLY<br>PVF SHESTHETOWNFLASH<br>ZIP ALONG SUN<br>BITSY PINE            |

This 5 yr old gelding is one of the nicest horses that I have every thrown my saddle over. He is quick footed and will absolutely eat a cow. He is a big time heading or barrel racing prospect or keep him as a deluxe ranch gelding. He is super friendly and you can catch him anywhere. He is in your hand when you want to go slow but he is quick as a bullet when you want him to be. FMI call Billy Martin @ 605-515-0503