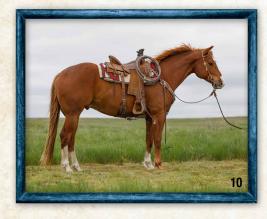

| 12 CEDRIC                            | Consignor: Paul Tierney Performance Horses |                                                 |
|--------------------------------------|--------------------------------------------|-------------------------------------------------|
| DOB: 5-27-11 • Chestnut Gelding • RE | G: 5417169                                 |                                                 |
| PTS FROSTED CASH                     | FROSTY FEATURE<br>DE BLITZ                 | TRUCKLE FEATURE<br>MISS LEO FROST               |
| FROSTED CREEK DUDE                   |                                            | L BIGS SIS                                      |
| PT FRENCH CREEK                      | FRENCHMANS GUY<br>MISS BUBBLIN CREEK       | L FRENCHMAN'S LADY<br>HAPPY FLY<br>CHANEL CREEK |

From the "Timed Event" Tierney's comes a big stout, shapey, do it all gelding "Cedric." He is out of the family's best producing daughter Frenchman's Guy, currently the mother of Paul David's PRCA head horse. Robin's #1 barrel horse and past collegiate and youth champions. Cedric has been hauled in the steer roping, and heading. Son-in-law Brad Johnson has used him extensively on the ranch and has high praises for his abilities there. He is accountable, kind, sensible and willing for wherever you choose to partner with him. FMI call Paul Tierney @ 605-890-0200 or 605-890-9613