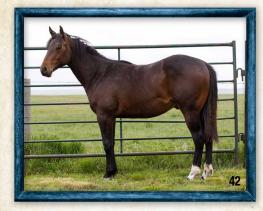

| 32 CAT                                       |                           | Consignor: McGregor Livestock |
|----------------------------------------------|---------------------------|-------------------------------|
| DOB: 5-16-18 • Bay Gelding • REG: 59         | 009269                    |                               |
| CNN CATS SMOKIE                              | SMOOTH AS A CAT           | L HIGH BROW CAT               |
|                                              | L VERY SHORTLY            | SHORTY LENA                   |
| SF CATTY MISTER                              |                           | L VERY SPECIAL PEPPY          |
| CNN CIELOS MISSY                             | GALLO DEL CIELO           | L DOC'S STARLIGHT             |
|                                              | HYATRAVELIN               | C TRAVALENA<br>SR HYACINTH    |
| Very talented young gelding. He has the size | ze, the shape, the dispos |                               |

in any area a horse is used, whether it be general ranch or feedlot work, trail riding or heeling steers in the arena. "Cat" stands 15 hands and he is gentle, easy to catch, saddles up and goes to work without issues. FMI call 605-770-8189.