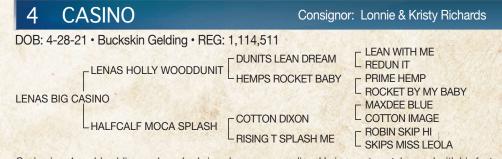

Casino is a 4 yr old gelding we have had since he was a weanling. He is easy to catch, good with his feet, and other horses. He has been rode outside on the ranch, has been around a rope, works well off your legs. Can open and shut gates off him. He has had 60 days reining training as well. Just a nice gelding that stays broke, turn him out for awhile, he saddles up and rides off quiet every time. He's ready to go be someones main mount. FMI contact Lonnie or Kristy Richards @ 605-641-5829 and 605-641-1403.