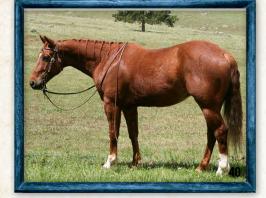

| 41 LKS FLINGING A                         | A DASH Consign                 | or: Lonnie & Kristy Richards                |  |
|-------------------------------------------|--------------------------------|---------------------------------------------|--|
| DOB: 4-13-23 • Dun Gelding • REG: 6277349 |                                |                                             |  |
|                                           | A STREAK OF FLING              | C STREAKIN SIX                              |  |
| A DASH TA STREAK                          | L SILVER CREEK DASH            | C DASH TA FAME                              |  |
| LKS FLINGING A DASH                       |                                |                                             |  |
| DEES BUCKY BABY                           | FORTY DEE POCO<br>CASSY DEE GO | MS POCO PEARL<br>WILLY GO THRU<br>CASSY DEE |  |

A 2023 Dun gelding. He will have 5 months riding by sale day. He's very quiet, calm, easy to catch and be around. He's soft in the face and knows all the basics. Moves off your legs, just a nice quiet started 2 year old gelding. He is eligible for all the barrel and rope futurities. He's an own son of Dash TA Streak, by Streak of Fling which passed away in 2024. Don't miss this amazing young prospect. Good with feet/no buck. FMI contact Lonnie or Kristy Richards @ 605-641-5829 and 605-641-1403