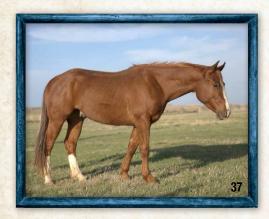

| 37 ARCHIE                                 |                           | Consignor: Traden Lockwood             |
|-------------------------------------------|---------------------------|----------------------------------------|
| DOB: 4-28-22 • Sorrel Gelding • REG:      | 6392128                   |                                        |
|                                           | SMART CHIC OLENA          | C SMART LITTLE LENA                    |
|                                           | L ROOSTERS RED UN         | GALLO DEL CIELO                        |
| ROOSTERS LIL SMARTY                       |                           | L DOCS RED UN                          |
| SMART LENA SAFARI                         | CON A LITTLE SAFARI       | MISS SAFARI                            |
|                                           |                           | L SMART MATE<br>TOMSON CAT             |
| Archie stands just under 15hh and has bee | n in my program since the | fall of 2024. He is one I have enjoyed |

Archie stands just under 15nn and has been in my program since the fail of 2024. He is one 1 have enjoyed starting and am proud to offer. Archie spent this past late winter- spring calving 200hd and working young horses in the round pen in a halter until late march when I transitioned him into a missing link snaffle. He has quickly become a soft mouthed, easy to catch, saddle up and go 3yo. Recently I have taken him to a few brandings and introduced him to the heel side of the sled which he has taken to all in great strides. I have high hopes of showing him in the heeling come July. If you're looking for an honest, sound, well bred, gelding with lots of life and athletic ability I believe Archie makes a great option. I am offering him 100% guaranteed as advised. FMI call 414-232-3316