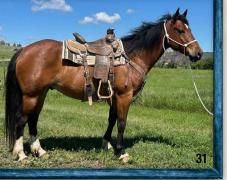

| 15 SCREECH                                                                                           |                                       | Consignor: Brett Wilcox                                                                                                 |
|------------------------------------------------------------------------------------------------------|---------------------------------------|-------------------------------------------------------------------------------------------------------------------------|
| DOB: 5-15-17 • Brown Gelding • REC<br>FLIRTIN N STREAKIN<br>MRQH TRULY STREAKIN<br>FROSTY CANVICTION | A STREAK OF FLING<br>FLIRT N FRENCHIE | Can creation<br>Frenchmans Buck<br>Hows Nifty Juan<br>Can creation<br>A bit of time<br>Frosty feature<br>Peekaboo rythm |

Screech is an extremely nice ranch horse that has done all aspects on the ranch. Dragging calves, sorting, feedlot work, and tying yearlings down in the pasture. He's had 60 days barrel racing training and will have 90 days in the heading. He is a very kind horse and smooth to ride. Paid into Future Fortunes. FMI call Brett Wilcox @ 605-515-0594