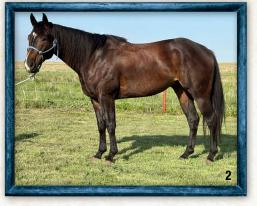

Casino is a 4 yr old gelding we have had since he was a weanling. He is easy to catch, good with his feet, and other horses. He has been rode outside on the ranch, has been around a rope, works well off your legs. Can open and shut gates off him. He has had 60 days reining training as well. Just a nice gelding that stays broke, turn him out for awhile, he saddles up and rides off quiet every time. He's ready to go be someones main mount. FMI contact Lonnie or Kristy Richards @ 605-641-5829 and 605-641-1403.