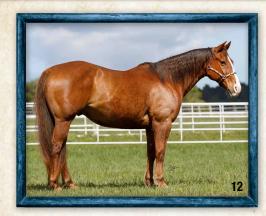

| 14 PILGRIM                                |                    | Consignor: Braden Pirrung   |  |  |
|-------------------------------------------|--------------------|-----------------------------|--|--|
| DOB: 5-19-21 • Bay Gelding • REG: 6141478 |                    |                             |  |  |
|                                           | WHITE LIGHTING IKE | L DRIFTWOOD IKE             |  |  |
| DRIFTWOOD TEX                             | L WATCH FOB JO     | POKER CHICKER               |  |  |
| TEXAS COWBOY WOOD                         |                    | L MY STORMY JO              |  |  |
| BABBITT DRIFTS ANITA                      | C BABBITT DRIFT    | L CO BAR FOUR SEVEN         |  |  |
|                                           | L MANZANITA BLONDE | C MANDRIFT<br>DRIFTY BLONDE |  |  |

Pilgrim is a big stout 4 yr old standing at 15.1 hands. He stands out being a shiny blood bay with great conformation and has the look everyone wants. Pilgrim is gentle and will saddle up the same everyday and ride right off. I have been using him on the ranch all spring calving and branding. He travels real nice and smooth and stays between the reins. Has been in rough country and knows how to do a job. Pilgrim has started his career in the heading and is on track to be the type you run to the fence to watch when he's up. FMI call Braden: 605-321-1245