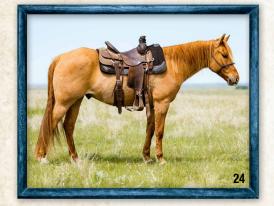

## 24 NUGGET

DOB: 2019 • Dun Gelding • REG: Grade

"Nugget" is a 2019 quarter-pony gelding that stands 14.3 hands tall. He's sired by Rodney Yost's Little Catstep stallion and out of a black pony broodmare that has produced a number of great quarter-pony crosses. He has been used in all areas of ranching. He's been a safe and reliable mount during calving season, has drug calves at numerous brandings, can crack whips off him, and has been lightly started in the breakaway. An honest horse that is friendly and fun to ride. Ridden by ages 8-45. Always the horse in the pen I want to ride, never the horse I have to ride. FMI: call or text Sage Yost at 605-682-9783