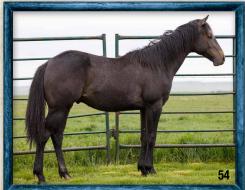

| 10 F       | LASH                                       |                                          | Consignor: Billy & Katie Martin                                                     |
|------------|--------------------------------------------|------------------------------------------|-------------------------------------------------------------------------------------|
|            | 20 • Sorrel Gelding • REG:<br>– NITE MOVES | 6023856<br>CERTAIN POTENTIAL<br>DOTEVITA | C POTENTIAL INVESTMENT<br>MISS SURELY BARS:<br>ZIPPO JACK BAR<br>BIG DADDYS CLASSIC |
| VITE FLASH | -ONLY A BIT OF PINE                        | OVATIONS ONLY<br>BITSY PINE SUN          | L INVITATION ONLY<br>PVF SHESTHETOWNFLASH<br>ZIP ALONG SUN<br>BITSY PINE            |

This 5 yr old gelding is one of the nicest horses that I have every thrown my saddle over. He is quick footed and will absolutely eat a cow. He is a big time heading or barrel racing prospect or keep him as a deluxe ranch gelding. He is super friendly and you can catch him anywhere. He is in your hand when you want to go slow but he is quick as a bullet when you want him to be. FMI call Billy Martin @ 605-515-0503