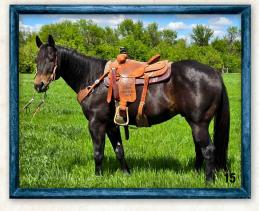

| 15 SCREECH                                                                                           |                                       | Consignor: Brett Wilcox                                                                                                 |
|------------------------------------------------------------------------------------------------------|---------------------------------------|-------------------------------------------------------------------------------------------------------------------------|
| DOB: 5-15-17 • Brown Gelding • REC<br>FLIRTIN N STREAKIN<br>MRQH TRULY STREAKIN<br>FROSTY CANVICTION | A STREAK OF FLING<br>FLIRT N FRENCHIE | Can creation<br>Frenchmans Buck<br>Hows Nifty Juan<br>Can creation<br>A bit of time<br>Frosty feature<br>Peekaboo rythm |

Screech is an extremely nice ranch horse that has done all aspects on the ranch. Dragging calves, sorting, feedlot work, and tying yearlings down in the pasture. He's had 60 days barrel racing training and will have 90 days in the heading. He is a very kind horse and smooth to ride. Paid into Future Fortunes. FMI call Brett Wilcox @ 605-515-0594