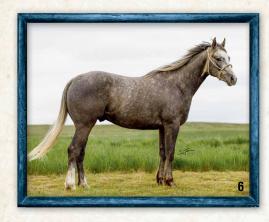

| 5 RY BLUE AGAVI                      | E (            | Consignor: Rodney & Erin Yost                  |
|--------------------------------------|----------------|------------------------------------------------|
| DOB: 5-27-22 · Blue Roan Gelding · R | EG: 63117339   |                                                |
| TUFF TO BE HI CLASS                  | WOODY BE TUFF  | NITAS WOOD<br>TUFFS JUNIE<br>NA THIGH BROW CAT |
| RY BLUE AGAVE                        |                | PEPTOLENA LUCINDA                              |
| ROAN TEXAS GAY BAR                   | FRISCO GAY BAR | AS L DOC'S STEADY DATE                         |

RY BLUE AGAVE is a 2022 blue roan gelding that's been one of my favorites. Sired by our TUFF TO BE HI stallion, and out of one of my best producing broodmares, ROAN TEXAS GAY BAR. He has been used extensively on the ranch during calving, branding, and Summer pasture seasons. Agave has the ability, versatility, and size to go any direction you need and the eye appeal to go with it! Will have available x-rays and a positive vet-check done on sale day. FMI call or text Rodney at 605-680-0004 or Erin at 605-770-7624