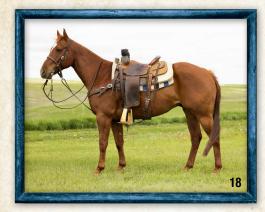

- PADDYS IRISH WHISKEY

Consignor: Narcisso & Vicki Acosta

- WATCH DOLLY PINE
- DOC O DYNAMITE
- L DOCS KATIE LOUISE
- BADGERS RODEO RED L JEZEBEL ROPN CASINO

Consignor: Cody Taton

Tater is a 6 yr old handy sized gelding. He's been used as a ranch horse for the last 2 years but we don't have enough work to keep him busy. Tater needs a job and consistent riding. He is easy to be around, catch and trim/shoe his feet. Loads and trailers well. He'll have an additional 30 days training by sale time and will be ready to go in any direction. FMI call Narcisso or Vicki Acosta @ 605-441-4062 or 605-830-2915.

20 RED

DOB: 2012 · Sorrel Gelding · REG: Grade

13 year old finished heel horse with big stop. 14.2 and extremely stout with good foot. Anyone can ride. Been used for everything outside doctored many wheat pasture cattle and sorted thousands of head. Can be turned out and he'll be the same horse when you need him. FMI call 918-906-2639.