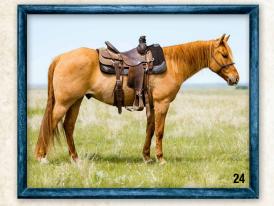

### 24 NUGGET

DOB: 2019 • Dun Gelding • REG: Grade

"Nugget" is a 2019 quarter-pony gelding that stands 14.3 hands tall. He's sired by Rodney Yost's Little Catstep stallion and out of a black pony broodmare that has produced a number of great quarter-pony crosses. He has been used in all areas of ranching. He's been a safe and reliable mount during calving season, has drug calves at numerous brandings, can crack whips off him, and has been lightly started in the breakaway. An honest horse that is friendly and fun to ride. Ridden by ages 8-45. Always the horse in the pen I want to ride, never the horse I have to ride. FMI: call or text Sage Yost at 605-682-9783