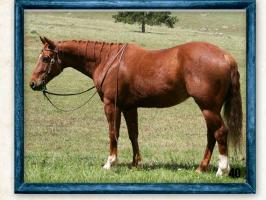

NG A DASH                       |                     |                               |  |
| DEES BUCKY BABY                           | FORTY DEE POCO      | - MS POCO PEARL               |  |
|                                           | L CASSY DEE GO      | C WILLY GO THRU               |  |

A 2023 Dun gelding. He will have 5 months riding by sale day. He's very quiet, calm, easy to catch and be around. He's soft in the face and knows all the basics. Moves off your legs, just a nice quiet started 2 year old gelding. He is eligible for all the barrel and rope futurities. He's an own son of Dash TA Streak, by Streak of Fling which passed away in 2024. Don't miss this amazing young prospect. Good with feet/no buck. FMI contact Lonnie or Kristy Richards @ 605-641-5829 and 605-641-1403









| 42 0      | CROSSHAIR                   | C                               | consignor: Billy & Katie Martin                                                |
|-----------|-----------------------------|---------------------------------|--------------------------------------------------------------------------------|
| DOB: 5-29 | -24 • Brown Stallion • REG: | 6377760                         |                                                                                |
| CROSSHAIF |                             | HIRED GUN<br>HICKORY JACKS CODY | E PLAYGUN<br>PEPPYS SERENADE<br>HICKORYS PEPA JACK<br>BROOKS DUN BAR           |
|           | JP TENDER BEAUTY LEE        | ZAN PARTENDER                   | ZAN PARR BAR<br>MY LADY DIAMOND<br>DOCTOR FOUR FRECKLES<br>MS BLACK BEAUTY LEO |