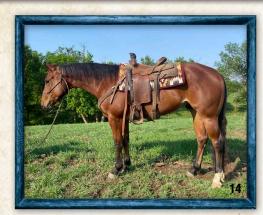

| 14 PILGRIM                                |                    | Consignor: Braden Pirrung   |  |  |
|-------------------------------------------|--------------------|-----------------------------|--|--|
| DOB: 5-19-21 • Bay Gelding • REG: 6141478 |                    |                             |  |  |
|                                           | WHITE LIGHTING IKE | L DRIFTWOOD IKE             |  |  |
| DRIFTWOOD TEX                             | L WATCH FOB JO     | POKER CHICKER               |  |  |
| TEXAS COWBOY WOOD                         |                    | L MY STORMY JO              |  |  |
| BABBITT DRIFTS ANITA                      | C BABBITT DRIFT    | L CO BAR FOUR SEVEN         |  |  |
|                                           | L MANZANITA BLONDE | C MANDRIFT<br>DRIFTY BLONDE |  |  |

Pilgrim is a big stout 4 yr old standing at 15.1 hands. He stands out being a shiny blood bay with great conformation and has the look everyone wants. Pilgrim is gentle and will saddle up the same everyday and ride right off. I have been using him on the ranch all spring calving and branding. He travels real nice and smooth and stays between the reins. Has been in rough country and knows how to do a job. Pilgrim has started his career in the heading and is on track to be the type you run to the fence to watch when he's up. FMI call Braden: 605-321-1245