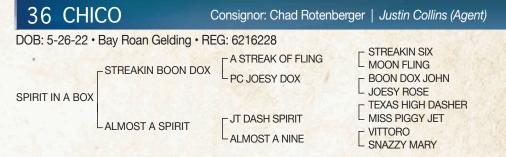

Chico is a go to, dependable, home raised gelding. He's bred right, good looking, gentle, and very willing... plus he has the athletic ability to back it all up. He's been used extensively on the ranch and will have a solid start in the roping events. This is a great prospect with a world of potential. ELIGIBLE for PINK, RUBY, RIATA Buckles, Royal Crown. Videos will be available on J.Collins Horsemanship Facebook page. Call Justin Collins at 605-569-1306 FMI.