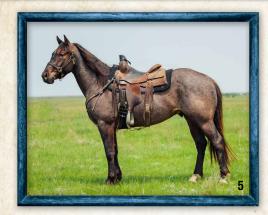

| 6 CAPTAIN                                                                                                     |                | Consignor: Justin Collins                                                                                                        |
|---------------------------------------------------------------------------------------------------------------|----------------|----------------------------------------------------------------------------------------------------------------------------------|
| DOB: 5-30-23 • Gray Gelding • REG: 626<br>IMA SPECIAL KINDAGUY<br>IMA WHISKEY KINDAGUY<br>MISS N WHISKEY ROSE | FRENCHMANS GUY | SUN FROST<br>FRENCHMAN'S LADY<br>SPECIAL LEADER<br>COMING ALIVE<br>DASH FOR CASH<br>DOC N MISSY<br>DOC QUIXOTE<br>LADYBARS LEMAC |

INCENTIVES!! Captain is a unique prospect that's ready to go on in any direction you choose. He's very pretty and extra gentle, yet has the grit and determination to get a tough job done. He's seen many outside miles and is no stranger to long days behind cattle. This colt is smart with quick feet and a nice way of moving. He's safe for everyone and extremely easy to like. Captain is PAID IN to the PINK, RUBY, and RIATA Buckles, Future Fortunes, Breeders Challenge, Tomorow's Legends, and the Diamond Classic. Also eligible for the Royal Crown, 5-State, and Gold Buckle. Videos will be available on the J.Collins Horsemanship Facebook page. Call Justin Collins at 605-569-1306 FMI.