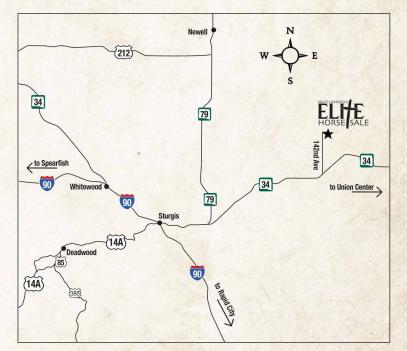

REGISTRATION TO BID ONLINE WITH LIVEAG CLOSES JULY 25TH AT 12PM (MST)!!!!!!

*Martin Arena 1 Driving Directions* Go 15 miles East of Sturgis, on Highway 34. Turn North on 142nd Ave, between mile marker 52 ad 53. Go North 1 mile and it is the only place on your right.