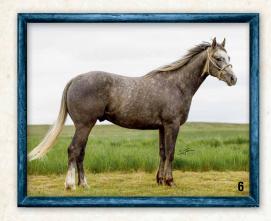

## 34 IVY

RY LI

DOB: 5-5-21 • Dun Mare • REG: 6325601

|                | WIMPYS LITTLE STEP |
|----------------|--------------------|
| LITTLE CATSTEP | GENUINE GOLD CAT   |
|                |                    |
| LJAYMEE        | LIVORY JAMESIMA    |
| ONTIMEE        | L THREE AND OUT    |

Consignor: Rodney & Erin Yost

- LEOLITA STEP
- HIGH BROW CAT
- L GENUINE GOLD HOLLY
- CORONA CARTEL
- L DASHIN FOLLIES
- TRES SEIS

"RY LITTLE JAYMEE", aka "Ivy", is another great-minded young prospect bred and raised here at Broadaxe Ranch. Sired by the ever popular LITTLE CATSTEP, and out of a standout performance mare from the Schimke Ranch, JAYMEE, she offers the perfect mix of cow, performance, and run in a compact and versatile package. Her dam, Jaymee, was the 2020 CMSA Futurity Champion, the 2021 CMSA Rifle World Champion, and is currently winning in both Open & Youth barrel racing events with CR Brewer, as well as a maternal sister to Three Times The Fury: the 2020 OKC Slot Race Champion, LTE \$260,000+ currently owned & competing at pro rodeos with Fallon Taylor, and is a sister to numerous winners. "Ivy" has always been a fun and easy one to grab for any job I needed done. She's been used in cattle facilities, as well as the branding pen. Also lightly started tracking and roping the Smarty sled. Will have available x-rays and a positive vet-check done on sale day. FMI call or text Rodney at 605-680-0004 or Erin at 605-770-7624.