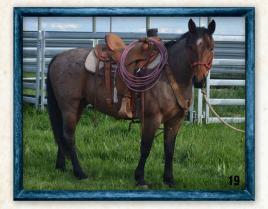

## 20 RED

DOB: 2012 · Sorrel Gelding · REG: Grade

13 year old finished heel horse with big stop. 14.2 and extremely stout with good foot. Anyone can ride. Been used for everything outside doctored many wheat pasture cattle and sorted thousands of head. Can be turned out and he'll be the same horse when you need him. FMI call 918-906-2639.