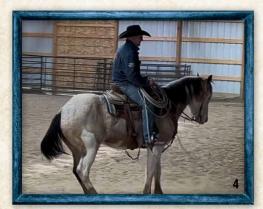

Casino is a 4 yr old gelding we have had since he was a weanling. He is easy to catch, good with his feet, and other horses. He has been rode outside on the ranch, has been around a rope, works well off your legs. Can open and shut gates off him. He has had 60 days reining training as well. Just a nice gelding that stays broke, turn him out for awhile, he saddles up and rides off quiet every time. He's ready to go be someones main mount. FMI contact Lonnie or Kristy Richards @ 605-641-5829 and 605-641-1403.