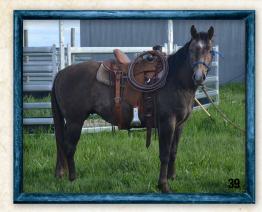

| the second s |                                          |                                                                 |
|----------------------------------------------------------------------------------------------------------------|------------------------------------------|-----------------------------------------------------------------|
| 39 PEPPER                                                                                                      | Consignor: Narcisso & Vicki Acosta       |                                                                 |
| DOB: 6-7-22 • Gray Gelding • REG: 61                                                                           | 78442                                    |                                                                 |
| C PADDYS SHINE                                                                                                 | BOY O PADDY BOY.                         | CHIEF BLUE DUCK                                                 |
| PADDYS DIXIE DOC                                                                                               | 1. 1. 1. 1. 1. 1. 1. 1. 1. 1. 1. 1. 1. 1 |                                                                 |
| RODEO ROPIN RED                                                                                                | MYKS MYTE DYNAMITE<br>BLING RODEO CASINO | L DOCS KATIE LOUISE<br>BADGERS RODEO RED<br>JEZEBEL ROPN CASINO |

Pepper is a 3 yr old gelding that will have about 45 days of training by sale day. He is friendly, easy to catch and loves attention. Pepper loads and trailers well. He'll be ready to go in any direction by sale day. FMI call Narcisso or Vicki Acosta @ 605-441-4062 or 605-830-2915.