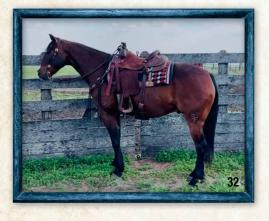

| 32 CAT                                       |                           | Consignor: McGregor Livestock |
|----------------------------------------------|---------------------------|-------------------------------|
| DOB: 5-16-18 • Bay Gelding • REG: 59         | 009269                    |                               |
| CNN CATS SMOKIE                              | SMOOTH AS A CAT           | L HIGH BROW CAT               |
|                                              | L VERY SHORTLY            | SHORTY LENA                   |
| SF CATTY MISTER                              |                           | L VERY SPECIAL PEPPY          |
| CNN CIELOS MISSY                             | GALLO DEL CIELO           | L DOC'S STARLIGHT             |
|                                              | HYATRAVELIN               | C TRAVALENA<br>SR HYACINTH    |
| Very talented young gelding. He has the size | ze, the shape, the dispos |                               |

in any area a horse is used, whether it be general ranch or feedlot work, trail riding or heeling steers in the arena. "Cat" stands 15 hands and he is gentle, easy to catch, saddles up and goes to work without issues. FMI call 605-770-8189.