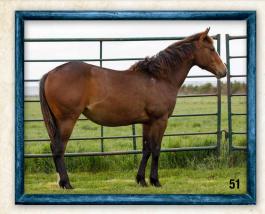

| 41 LKS FLINGING A                         | A DASH Consign      | nor: Lonnie & Kristy Richards |  |
|-------------------------------------------|---------------------|-------------------------------|--|
| DOB: 4-13-23 • Dun Gelding • REG: 6277349 |                     |                               |  |
|                                           | A STREAK OF FLING   | L STREAKIN SIX                |  |
| A DASH TA STREAK                          | L SILVER CREEK DASH | C DASH TA FAME                |  |
| LKS FLINGING A DASH                       |                     |                               |  |
| DEES BUCKY BABY                           | FORTY DEE POCO      | - MS POCO PEARL               |  |
|                                           | L CASSY DEE GO      | C WILLY GO THRU               |  |

A 2023 Dun gelding. He will have 5 months riding by sale day. He's very quiet, calm, easy to catch and be around. He's soft in the face and knows all the basics. Moves off your legs, just a nice quiet started 2 year old gelding. He is eligible for all the barrel and rope futurities. He's an own son of Dash TA Streak, by Streak of Fling which passed away in 2024. Don't miss this amazing young prospect. Good with feet/no buck. FMI contact Lonnie or Kristy Richards @ 605-641-5829 and 605-641-1403