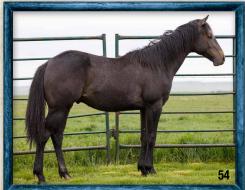

|    | 46 SPRING LOADE                                                                               | D                               | Consignor: Billy & Katie Martin                                               |
|----|-----------------------------------------------------------------------------------------------|---------------------------------|-------------------------------------------------------------------------------|
|    | DOB: 6-5-24 • Blue Roan Mare • REG                                                            | G: 6377758                      | DI AVOLINI                                                                    |
|    | LOADED GUN                                                                                    | HIRED GUN<br>HICKORY JACKS CODY | PLAYGUN<br>PEPPYS SERENADE<br>HICKORYS PEPA JACK                              |
|    | SPRING LOADED                                                                                 |                                 | L BROOKS DUN BAR                                                              |
|    | SUGR REBEL FOUR                                                                               | PC SAN SUGAR OAKS               |                                                                               |
|    |                                                                                               | L REBEL ROSE FOUR               | L FIGURE FOUR 555<br>COUNTRY REBEL ROSE                                       |
| 46 | This little mare is absolutely pretty. She ha<br>absolutely fit any direction you want to tak | as a big hip and is put togethe | er very correctly. This mare will<br>easy to look at, FMI call Billy Martin @ |

605-515-0503

| 47 FAME STREAKIN                                                                                            |                    | Consignor: Dianne Gregg      |
|-------------------------------------------------------------------------------------------------------------|--------------------|------------------------------|
| DOB: 5-16-23 • Bay Gelding • REG: 6294805                                                                   |                    |                              |
| C A STREAK OF FLING                                                                                         |                    | C STREAKIN SIX<br>MOON FLING |
| - FLING TA FAME                                                                                             | L SHORT FRECKLES   | C DASH TA FAME               |
| FAME STREAKIN                                                                                               |                    | L SHORT AND DUSTY            |
| -MISS STREAKIN CORON                                                                                        | KING CORONA        | L CORONA CHICK               |
|                                                                                                             | A STREAKIN IN POLO | FOREVER IN POLO              |
| This colt is packed with genetics. Speed and performance all over his pedigree with A Streak of Fling, Dash |                    |                              |