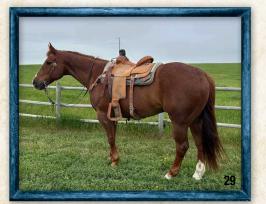

Consignor: Billy & Toni Olson

29 STRIPPER

DOB: 2006 · Sorrel Gelding · REG: Grade

"Stripper" is a 19 year old, big, powerful gelding. He has a lot of use left in him, and we are not taking advantage of it. He is honest as they come in the heading and will go all day in the pasture. Trevor rode him at the Rookie Roundup in 2022, winning a round and placing second in the average. Billy has ranched and rode him at the jackpots since then. You can use him everyday or jump on after a few months off and you still have the same horse. UTD on shots, worming and teeth. 605-515-3673 or 605-515-3346