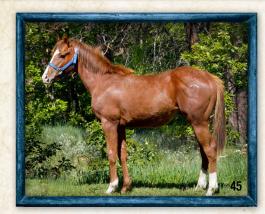

| 45 JET                                  |                | Consignor: Jim & Melissa Habek                                |
|-----------------------------------------|----------------|---------------------------------------------------------------|
| DOB: 5-31-24 • Sorrel Stallion • REG: ( | 6332059        |                                                               |
| MR SASSY FRENCHMAN                      | FRENCHMANS GUY | SUN FROST<br>FRENCHMAN'S LADY<br>MR JESS PERRY<br>SASSY SMITH |
| JET HABECK                              |                | C SPECIAL EFFORT                                              |
| SPECIAL FOR LIFE                        | SPECIAL LEADER | L MISS EYE OPENER                                             |

Jet is paid into Pink Buckle, Ruby Buckle, Riata Buckle and Future Fortunes. Jet is friendly, calm, and easy to be around. His sire Mr. Sassy Frenchman is a barrel racing and roping money earner/winner. Mr. Sassy Frenchman is sired by Frechmans Guy with progeny earnings of \$20 million plus in multiple events. Mr Sassy Frenchman's dam Jess Sass Me (si/07) has progeny earners of \$1,153,425. She was nominated as 'Broodmare of the Year' in 2014. Jet's dam Special For Life is by Special Leader who has titles of Mord Champion Acad Llarge and Champion Acad Llarge Acad Statistical Acad World Champion Aged Horse and Champion Aged Stallion. He earned \$292,605 with wins that included the Champion of Champions (G1) and All American Gold Cup (G1). Jet is destined to be a winner and a champion. FMI call Jim or Melissa Habek @ 605-892-5508