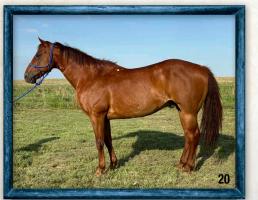

## 20 RED

DOB: 2012 · Sorrel Gelding · REG: Grade

13 year old finished heel horse with big stop. 14.2 and extremely stout with good foot. Anyone can ride. Been used for everything outside doctored many wheat pasture cattle and sorted thousands of head. Can be turned out and he'll be the same horse when you need him. FMI call 918-906-2639.