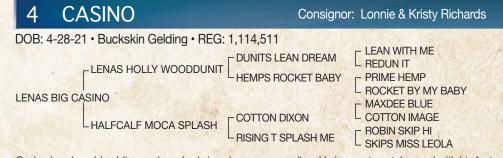

Casino is a 4 yr old gelding we have had since he was a weanling. He is easy to catch, good with his feet, and other horses. He has been rode outside on the ranch, has been around a rope, works well off your legs. Can open and shut gates off him. He has had 60 days reining training as well. Just a nice gelding that stays broke, turn him out for awhile, he saddles up and rides off quiet every time. He's ready to go be someones main mount. FMI contact Lonnie or Kristy Richards @ 605-641-5829 and 605-641-1403.