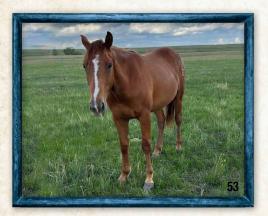

## 19 TATER

MAMAPLAYDDADDYSMOKED

#### DOB: 4-28-19 • Bay Roan Gelding • REG: 5972515 BOY O PADDY BOY L LOU LOU ATHENA PADDYS SHINE MADAM DOLLY PINE CHIEF BLUE DUCK WATCH DOLLY PINE **RODEO ROPIN SHINE**

**L**RODEO ROPIN RED

MYKS MYTE DYNAMITE BLING RODEO CASINO

- PADDYS IRISH WHISKEY

Consignor: Narcisso & Vicki Acosta

- DOC O DYNAMITE
- L DOCS KATIE LOUISE
- BADGERS RODEO RED L JEZEBEL ROPN CASINO

Consignor: Cody Taton

Tater is a 6 yr old handy sized gelding. He's been used as a ranch horse for the last 2 years but we don't have enough work to keep him busy. Tater needs a job and consistent riding. He is easy to be around, catch and trim/shoe his feet. Loads and trailers well. He'll have an additional 30 days training by sale time and will be ready to go in any direction. FMI call Narcisso or Vicki Acosta @ 605-441-4062 or 605-830-2915.