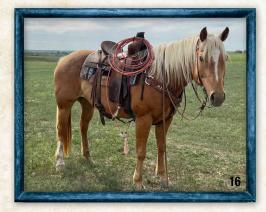

| 16 JUST PEACHEY                                                                                        | Consignor: Lonnie & Kristy Richards |                            |
|--------------------------------------------------------------------------------------------------------|-------------------------------------|----------------------------|
| DOB: 6-4-13 • Palomino Mare • REG                                                                      | : 5555682                           | DOONIDAD                   |
| DO DOCTON DOD                                                                                          | F BOON DOX JOHN                     | L BOON BAR<br>DUDE'S QUEEN |
| PC BOSTON BOB                                                                                          | L STELLA FROST                      | C DOC'S JACK FROST         |
| JUST PEACHEY                                                                                           |                                     | L SPICEWOOD MISS           |
| - MISS WAUKY TALKY                                                                                     | SOCIAL DOMINATOR                    | L SIX SHOWBARS             |
|                                                                                                        | L SENOR WAUKY TOAD                  | L THE ROAN TOAD            |
| 12 year old finished head, heel, ranch mare. This mare is 100 percent bomb proof, whether you ride her |                                     |                            |

daily or once a month. Absolutely no buck. She is easy to catch, trim, side passes, can open and shut gates off her, use her to pony colts, drag calves, then load up and go to a roping. She ropes both ends very well. Quiet in the box no matter if you rope 5 steers or 25 steers. Most anyone could ride this mare. She has been used for everything ranch related. Super chill quiet mare.

FMI contact Lonnie or Kristy Richards @ 605-641-5829 and 605-641-1403