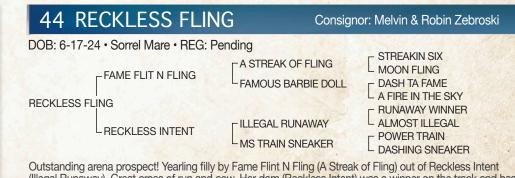

Outstanding arena prospect! Yearling filly by Fame Flint N Fling (A Streak of Fling) out of Reckless Intent (Illegal Runaway). Great cross of run and cow. Her dam (Reckless Intent) was a winner on the track and has produced a colt that won over \$60,000 on the track. Fame Flint N Fling's progeny are proving themselves in the arena as multi-event winners in the barrels, breakaway and poles. She's sweet, groundwork is done ready to grow up and start your way next spring. FMI call Robin Zebroski @ 605-499-9170