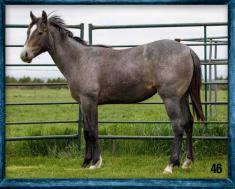

|    | 46 SPRING LOADE                                                                               | D                               | Consignor: Billy & Katie Martin                                               |
|----|-----------------------------------------------------------------------------------------------|---------------------------------|-------------------------------------------------------------------------------|
|    | DOB: 6-5-24 • Blue Roan Mare • REG                                                            | G: 6377758                      | DI AVOLINI                                                                    |
|    | LOADED GUN                                                                                    | HIRED GUN<br>HICKORY JACKS CODY | PLAYGUN<br>PEPPYS SERENADE<br>HICKORYS PEPA JACK                              |
|    | SPRING LOADED                                                                                 |                                 | L BROOKS DUN BAR                                                              |
|    | SUGR REBEL FOUR                                                                               | PC SAN SUGAR OAKS               |                                                                               |
|    |                                                                                               | L REBEL ROSE FOUR               | L FIGURE FOUR 555<br>COUNTRY REBEL ROSE                                       |
| 46 | This little mare is absolutely pretty. She ha<br>absolutely fit any direction you want to tak | as a big hip and is put togethe | er very correctly. This mare will<br>easy to look at, FMI call Billy Martin @ |

605-515-0503

| 47 FAME STREAKIN                                                                                            |                    | Consignor: Dianne Gregg      |
|-------------------------------------------------------------------------------------------------------------|--------------------|------------------------------|
| DOB: 5-16-23 • Bay Gelding • REG: 6294805                                                                   |                    |                              |
| C A STREAK OF FLING                                                                                         |                    | C STREAKIN SIX<br>MOON FLING |
| - FLING TA FAME                                                                                             | L SHORT FRECKLES   | C DASH TA FAME               |
| FAME STREAKIN                                                                                               |                    | L SHORT AND DUSTY            |
| -MISS STREAKIN CORON                                                                                        | KING CORONA        | L CORONA CHICK               |
|                                                                                                             | A STREAKIN IN POLO | FOREVER IN POLO              |
| This colt is packed with genetics. Speed and performance all over his pedigree with A Streak of Fling, Dash |                    |                              |