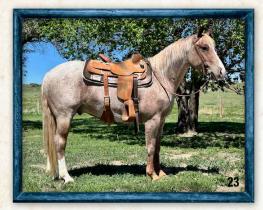

| 23 SPIDER                                                                                                |                     | Consignor: Hardy White            |  |  |
|----------------------------------------------------------------------------------------------------------|---------------------|-----------------------------------|--|--|
| DOB: 3-23-21 • Red Roan Gelding • REG: 6113508                                                           |                     |                                   |  |  |
|                                                                                                          | METALLIC CAT        | L HIGH BROW CAT<br>CHERS SHADOW   |  |  |
|                                                                                                          | L DMAC DANDY DEVINE | SMART LITTLE ABNER                |  |  |
| DANDYS SPOOKSTER                                                                                         |                     | L MISS TOOT N SHOOT               |  |  |
| -RULES THE ROOST                                                                                         | FBET ON ME 498      | L BET YER BLUE BOONS              |  |  |
|                                                                                                          | SPOOKSTER           | C GRAYS STARLIGHT<br>DOCS POMPANO |  |  |
| Spider is a real attractive gelding that has been used all spring on the ranch for calving, branding and |                     |                                   |  |  |

Spider is a real attractive gelding that has been used all spring on the ranch for calving, branding and sorting. He wants to watch a cow and be real handy. Started in the heeling and breakaway and wants to stop. Bright future as a youth rodeo horse and a handy ranch horse. FMI call 605-441-6523.