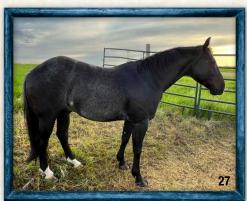

| 27 MOON                                                                                          | Consignor: Jake Karl                                           | s   Tegan Zebroski (Agent)                                                                                                                         |
|--------------------------------------------------------------------------------------------------|----------------------------------------------------------------|----------------------------------------------------------------------------------------------------------------------------------------------------|
| DIAMONDS BY MOONLITE                                                                             | HIGH BROW CAT<br>DIAMOND J STARLIGHT                           | L HIGH BROW HICKORY<br>SMART LITTLE KITTY<br>GRAYS STARLIGHT<br>DIAMOND J OAK<br>DOC O'LENA<br>SMART PEPPY<br>DOCS SUGS BRUDDER<br>SWINGIN CRISTAL |
| Moon is a beautiful 12 yr old gelding with gre<br>friendly disposition and everyone's friend. FN | at bloodlines. He's easy to c<br>Il call Tegan Zebroski @ 605- | atch, great in the branding pen,<br>-431-3133                                                                                                      |