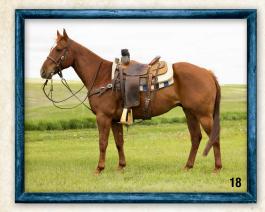

## 19 TATER

MAMAPLAYDDADDYSMOKED

#### DOB: 4-28-19 • Bay Roan Gelding • REG: 5972515 BOY O PADDY BOY L LOU LOU ATHENA PADDYS SHINE MADAM DOLLY PINE CHIEF BLUE DUCK WATCH DOLLY PINE **RODEO ROPIN SHINE**

**L**RODEO ROPIN RED

MYKS MYTE DYNAMITE BLING RODEO CASINO

- PADDYS IRISH WHISKEY

Consignor: Narcisso & Vicki Acosta

- DOC O DYNAMITE
- L DOCS KATIE LOUISE
- BADGERS RODEO RED L JEZEBEL ROPN CASINO

Consignor: Cody Taton

Tater is a 6 yr old handy sized gelding. He's been used as a ranch horse for the last 2 years but we don't have enough work to keep him busy. Tater needs a job and consistent riding. He is easy to be around, catch and trim/shoe his feet. Loads and trailers well. He'll have an additional 30 days training by sale time and will be ready to go in any direction. FMI call Narcisso or Vicki Acosta @ 605-441-4062 or 605-830-2915.