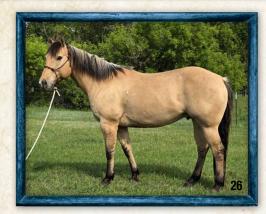

Consignor: Sage Yost

| 26 BIFF                              |                | Consignor: Ty Hicks                                    |
|--------------------------------------|----------------|--------------------------------------------------------|
| DOB: 5-24-14 • Buckskin Gelding • RE | EG: 5646867    | CUN EDOCT                                              |
| - SUN SOCKS ROCKET                   | PC SUN SOCKS   | SUN FROST<br>FRENCHMAN'S SOX                           |
| ILLUMINATING SOCKS                   | LOMA BAR GIRL  | LAUGHING BAR BOY<br>LOMARUSSA                          |
| KR IMA CLASSY BUNNY                  | MR ILLUMINATOR | L MISS FROSTY CLEGG<br>SAN LEO LYNX<br>IMA CLASSY LASS |

Biff is an 11 year old stout 15.1hh, been there done that ranch horse. He has roped everything from, bulls and yearlings, to doctoring calves in the pasture and is very cowy. He's been started on the heeling and is ready to be finished how you want him. He is free wheeling, can go all day and will not quit until you do but he is a cowboys horse, not for beginners. UTD on shots, feet and teeth. FMI call Ty at 605-939-9327