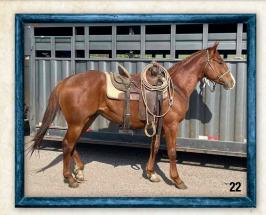

#### 22 EASY Consignor: Kyle Edoff DOB: 5-3-22 • Sorrel Gelding • REG: 6173531 FRENCHMANS GUY FRENCHMANS FALCON PC FRENCHMANS BOJET DARE TO BE FRENCH FRENCHMANS FRANCESCA PADDYS IRISH WHISKEY PCFRENCHMANSLISBET **DL COMOS FRENCH EASY** LIL EASY CASH COMOS PLAYGIRL CASH -MISS FROSTY HANCOCK COMOS COTTONEYE COMOS PLAYBOYS LYBIA PLAYBOYS LYDIA

Easy is a stout made, level headed 3 yr old gelding. Been used outside and in the sale barn. He will be a great arena project as a rope or barrel horse, or to go on and be someone's main ranch horse. FMI call 605-484-2058