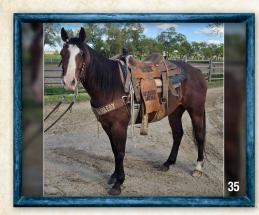

|           |                             | A CARL STORE AND A CARL ST |                                                                               |
|-----------|-----------------------------|-----------------------------------------------------------------------------------------------------------------|-------------------------------------------------------------------------------|
| 35 E      | BILLY                       |                                                                                                                 | Consignor: Kenny Kocer                                                        |
| DOB: 5-15 | -20 • Bay Gelding • REG: 60 | 050607                                                                                                          |                                                                               |
|           | FROSTMAN SAN PEPPY          | FRENCHMANS GUY<br>JK FLICKER FLASH                                                                              | C SUN FROST<br>FRENCHMAN'S LADY<br>HOLLYS GOLD PEPPY<br>FLAME FLASH           |
| BIG BAY B | - EVEN ODDS TOO             | DASHERS CHAMPION                                                                                                | L FLAME FLASH<br>HOT DASHER<br>FANNY FANRIDGE<br>BAR SONOITA<br>MISS BAR DAIR |

Nice size bay horse, used lambing and calving. Good to sort on, good with a rope, pulls good from the horn and stands for the farrier. Very gentle, needs more outside riding and not for beginners. FMI call Kenny Kocer at 605-484-8439.