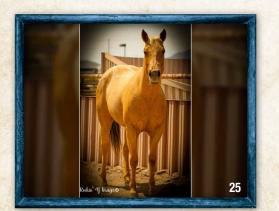

| 25 MIKO                             |                    | Consignor: Justin Swires        |
|-------------------------------------|--------------------|---------------------------------|
| DOB: 5-23-17 • Palomino Gelding • R | EG: 5871387        |                                 |
|                                     | FRENCHMANS GUY     | L SUN FROST<br>FRENCHMAN'S LADY |
| -FIRST DOWN FRENCH                  | LA FLASHY DASH     | C A CLASSIC DASH                |
| TUCKERED N FRENCH                   |                    | L MISS FAN JET                  |
| TASSAJARA TUCKER                    | L DOC TOM TUCKER   | L TONETTE TIVIO                 |
|                                     | L REYS THE CURTAIN | L REY SPOT<br>DOC'S NINA        |
|                                     |                    |                                 |

I got Miko when he was 2 yrs old and had 20 days riding on him. This horse is super smart and in your pocket. Miko is good size and well built head to toe. He was started on the roping dummy as a 2 yr old on the heeling side. Miko is started on the pattern and will cruise both ways left or right. We have also headed steers on him when he was 5 and 6. While being in South Dakota I have used him to help halter break colts and check cows. This horse is handy on his feet and moves well in the arena and out. FMI call Justin Swires @ 605-850-3932