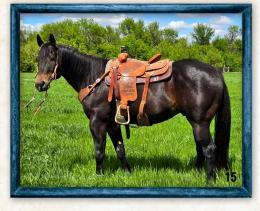

| 15 SCREECH                                                                                           |                                       | Consignor: Brett Wilcox                                                                                                 |
|------------------------------------------------------------------------------------------------------|---------------------------------------|-------------------------------------------------------------------------------------------------------------------------|
| DOB: 5-15-17 • Brown Gelding • REC<br>FLIRTIN N STREAKIN<br>MRQH TRULY STREAKIN<br>FROSTY CANVICTION | A STREAK OF FLING<br>FLIRT N FRENCHIE | Can creation<br>Frenchmans Buck<br>Hows Nifty Juan<br>Can creation<br>A bit of time<br>Frosty feature<br>Peekaboo rythm |

Screech is an extremely nice ranch horse that has done all aspects on the ranch. Dragging calves, sorting, feedlot work, and tying yearlings down in the pasture. He's had 60 days barrel racing training and will have 90 days in the heading. He is a very kind horse and smooth to ride. Paid into Future Fortunes. FMI call Brett Wilcox @ 605-515-0594