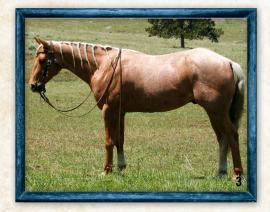

Casino is a 4 yr old gelding we have had since he was a weanling. He is easy to catch, good with his feet, and other horses. He has been rode outside on the ranch, has been around a rope, works well off your legs. Can open and shut gates off him. He has had 60 days reining training as well. Just a nice gelding that stays broke, turn him out for awhile, he saddles up and rides off quiet every time. He's ready to go be someones main mount. FMI contact Lonnie or Kristy Richards @ 605-641-5829 and 605-641-1403.