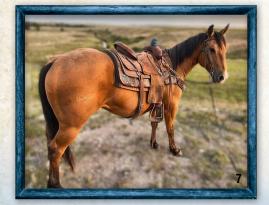

| 7 BISCUIT                                                                           |                                           | Consignor: Guy Fransua                                                             |
|-------------------------------------------------------------------------------------|-------------------------------------------|------------------------------------------------------------------------------------|
| DOB: 8-4-20 • Buckskin Gelding • REG<br>FROST THE FIREWATER<br>FROST DOCS FIREWATER | JD FIREWOOD DRIFTER<br>SURENA SUGAR FROST | UNILYWOOD<br>MISS ASHES JET<br>MISS SUGAR WOOD<br>DOC'S WRANGLER<br>MISSIE PACKERS |
| Line Martin Street                                                                  | L DUSTY REEBAR FEATURE                    | L DUSTY CONCRETE BAR                                                               |
|                                                                                     |                                           |                                                                                    |

Stout, good looking, 5 year old, home raised AQHA buckskin we call Biscuit. Biscuit was started when he came 2 and has always been super easy going with a will to please. He is one we have rode on the ranch for 3 years now and goes where you point him on a lose rein. Stands to let you on, same horse every day for us. Didn't matter if we were ranching or heading steers. Been one of two of Guy's main head horses since 7/2024, been hauled and placed at team ropings. Heads, Heels, Ropes calves, Loped Barrels, rode by kids. He is out of one of our most proven mares, crossed with one of our most proven stallions. Does a lot very well, while still being the type that meets you at the gate. FMI call 605-515-3066