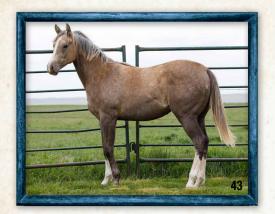

#### 43 LOADED NUGGET Consignor: Billy & Katie Martin DOB: 5-11-24 • Buckskin Mare • REG: 6355101 PLAYGUN - HIRED GUN **PEPPYS SERENADE** LOADED GUN - HICKORYS PEPA JACK - HICKORY JACKS CODY BROOKS DUN BAR LOADED NUGGET MONTE LUX WINE FOR THE TIMES - MISS TIME SURPRISE SE MORE WINE PLEASE E PEPPYS INTERN BAR O LEOLINA MORE PEPPY PLEASE She looks like a chunk of gold. We registered her as a buckskin and she turned chocolate buckskin in the legs with palomino ribs and a gray flaxen mane and tail. This mare is absolutely gorgeous. Take her any

legs with palomino ribs and a gray flaxen mane and tail. This mare is absolutely gorgeous. Take her any direction you want breed her or ride her. Her mom and dad will both eat a cow. FMI call Billy Martin @ 605-515-0503