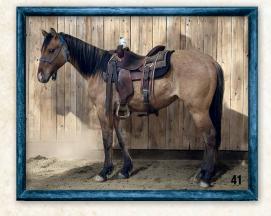

| 41 LKS FLINGING A                         | A DASH Consign      | nor: Lonnie & Kristy Richards |  |
|-------------------------------------------|---------------------|-------------------------------|--|
| DOB: 4-13-23 • Dun Gelding • REG: 6277349 |                     |                               |  |
|                                           | A STREAK OF FLING   | L STREAKIN SIX                |  |
| A DASH TA STREAK                          | L SILVER CREEK DASH | C DASH TA FAME                |  |
| LKS FLINGING A DASH                       |                     |                               |  |
| DEES BUCKY BABY                           | FORTY DEE POCO      | - MS POCO PEARL               |  |
|                                           | L CASSY DEE GO      | C WILLY GO THRU               |  |

A 2023 Dun gelding. He will have 5 months riding by sale day. He's very quiet, calm, easy to catch and be around. He's soft in the face and knows all the basics. Moves off your legs, just a nice quiet started 2 year old gelding. He is eligible for all the barrel and rope futurities. He's an own son of Dash TA Streak, by Streak of Fling which passed away in 2024. Don't miss this amazing young prospect. Good with feet/no buck. FMI contact Lonnie or Kristy Richards @ 605-641-5829 and 605-641-1403