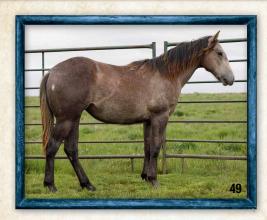

| 49 SHEZ ILLUMINA                              | TED (                           | Consignor: Billy & Katie Martin        |
|-----------------------------------------------|---------------------------------|----------------------------------------|
| DOB: 5-23-24 • Gray Mare • REG: 637           | 7759                            |                                        |
| LOADED GUN                                    | HIRED GUN<br>HICKORY JACKS CODY | PEPPYS SERENADE                        |
| SHEZ ILLUMINATED                              |                                 | L BROOKS DUN BAR                       |
| LILLUMINATORS KRASH                           | COKLAHOMA KRASH                 | L SHEZCHASENADREAM                     |
|                                               | L MDP ILLUMINATORS GE           |                                        |
| This rose gray filly is absolutely shapey, qu | ick footed and her momma        | is absolutely gorgeous. Out of a Great |

Granddaughter of MR ILLUMINATOR and an own daughter of LOADED GUN. She is gonna be gorgeous and will also excel in any direction you take her. She is heavy hipped and good footed. In her picture her right side of her nose was still a little swollen from a snake bite but she is back to normal now. FMI call Billy Martin @ 605-515-0503