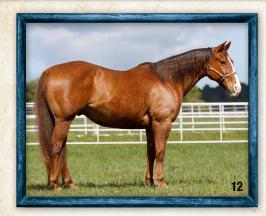

| 12 CEDRIC                            | Consignor: Paul Tierney Performance Horses |                                                 |
|--------------------------------------|--------------------------------------------|-------------------------------------------------|
| DOB: 5-27-11 • Chestnut Gelding • RE | G: 5417169                                 |                                                 |
| PTS FROSTED CASH                     | FROSTY FEATURE<br>DE BLITZ                 | TRUCKLE FEATURE<br>MISS LEO FROST               |
| FROSTED CREEK DUDE                   |                                            | L BIGS SIS                                      |
| PT FRENCH CREEK                      | FRENCHMANS GUY<br>MISS BUBBLIN CREEK       | L FRENCHMAN'S LADY<br>HAPPY FLY<br>CHANEL CREEK |

From the "Timed Event" Tierney's comes a big stout, shapey, do it all gelding "Cedric." He is out of the family's best producing daughter Frenchman's Guy, currently the mother of Paul David's PRCA head horse. Robin's #1 barrel horse and past collegiate and youth champions. Cedric has been hauled in the steer roping, and heading. Son-in-law Brad Johnson has used him extensively on the ranch and has high praises for his abilities there. He is accountable, kind, sensible and willing for wherever you choose to partner with him. FMI call Paul Tierney @ 605-890-0200 or 605-890-9613