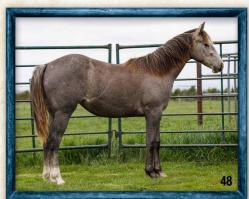

| 48 STUNT GUN                  | C                                   | onsignor: Billy & Katie Martin       |
|-------------------------------|-------------------------------------|--------------------------------------|
| DOB: 5-10-24 • Gray Mare • RE | G: 6355103                          | PLAYGUN<br>PEPPYS SERENADE           |
| STUNT GUN                     | L HICKORY JACKS CODY                | HICKORYS PEPA JACK<br>BROOKS DUN BAR |
| JP TENDER BOON                | IE ZAN PARTENDER<br>BF BOONS MARIAH | BOONVILLE<br>CHARRO BLANTON          |

This little gray filly is out of our second oldest producing mare. These colts have always had color and quiet dispositions and are good to take in any direction you would like. FMI call Billy Martin @ 605-515-0503