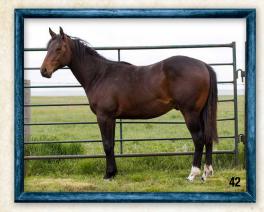

| 42 0      | CROSSHAIR                   | C                               | consignor: Billy & Katie Martin                                                |
|-----------|-----------------------------|---------------------------------|--------------------------------------------------------------------------------|
| DOB: 5-29 | -24 • Brown Stallion • REG: | 6377760                         |                                                                                |
| CROSSHAIF |                             | HIRED GUN<br>HICKORY JACKS CODY | E PLAYGUN<br>PEPPYS SERENADE<br>HICKORYS PEPA JACK<br>BROOKS DUN BAR           |
|           | JP TENDER BEAUTY LEE        | ZAN PARTENDER                   | ZAN PARR BAR<br>MY LADY DIAMOND<br>DOCTOR FOUR FRECKLES<br>MS BLACK BEAUTY LEO |

This is a stallion prospect! He is clean in all the right spots, heavy in all the rest with a kind eye and out of my very best mare. Take this colt any direction you want ride him or breed him. He fits all aspects of use and will absolutely excel. FMI call Billy Martin @ 605-515-0503