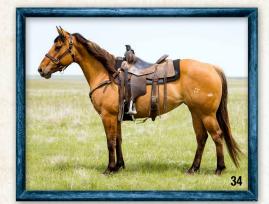

## 34 IVY

RY LI

DOB: 5-5-21 • Dun Mare • REG: 6325601

|                | WIMPYS LITTLE STEP |
|----------------|--------------------|
| LITTLE CATSTEP | GENUINE GOLD CAT   |
|                |                    |
| LJAYMEE        | LIVORY JAMESIMA    |
| ONTIMEE        | L THREE AND OUT    |

Consignor: Rodney & Erin Yost

- LEOLITA STEP
- HIGH BROW CAT
- L GENUINE GOLD HOLLY
- CORONA CARTEL
- L DASHIN FOLLIES
- TRES SEIS

"RY LITTLE JAYMEE", aka "Ivy", is another great-minded young prospect bred and raised here at Broadaxe Ranch. Sired by the ever popular LITTLE CATSTEP, and out of a standout performance mare from the Schimke Ranch, JAYMEE, she offers the perfect mix of cow, performance, and run in a compact and versatile package. Her dam, Jaymee, was the 2020 CMSA Futurity Champion, the 2021 CMSA Rifle World Champion, and is currently winning in both Open & Youth barrel racing events with CR Brewer, as well as a maternal sister to Three Times The Fury: the 2020 OKC Slot Race Champion, LTE \$260,000+ currently owned & competing at pro rodeos with Fallon Taylor, and is a sister to numerous winners. "Ivy" has always been a fun and easy one to grab for any job I needed done. She's been used in cattle facilities, as well as the branding pen. Also lightly started tracking and roping the Smarty sled. Will have available x-rays and a positive vet-check done on sale day. FMI call or text Rodney at 605-680-0004 or Erin at 605-770-7624.