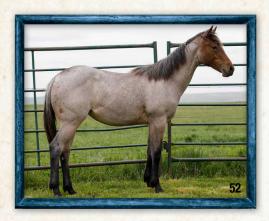

#### 18 MAMAPLAYDDADDYSMOKED Consignor: JD Gerard

SMOKIN

DOB: 4-28-19 • Sorrel Gelding • REG: 5850410

**DUAL R SMOKIN** 

CAT PLAYD THE FIDDLE

| 50110         |                         |
|---------------|-------------------------|
| DUAL REY      | F DUAL PEP              |
| DUAL NET      | L DUAL PEP<br>NURSE REY |
| -SMOKIN PEPTO | PEPTOBOOI               |
|               | OLIOU/ENDO              |

- PTOBOONSMAL
- L SMOKEN POWDER HIGH BROW CAT
- DOCS DIXIE LEE FRECKLES PLAYBOY
- FRECKLES PLAYLADY - MONTA LEANN

15-1 hands. 1150 lbs. Head, heel and breakaway. Hauled and won on in all 3 events. Finished cutter that has been roped on for the last three years. Phenomenal athlete that will suit most level of ropers. Done all the ranch chores and is a pleasure to be around. FMI call 605-222-8949.