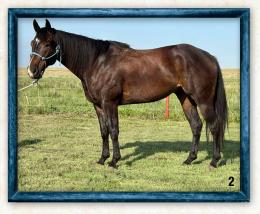

Casino is a 4 yr old gelding we have had since he was a weanling. He is easy to catch, good with his feet, and other horses. He has been rode outside on the ranch, has been around a rope, works well off your legs. Can open and shut gates off him. He has had 60 days reining training as well. Just a nice gelding that stays broke, turn him out for awhile, he saddles up and rides off quiet every time. He's ready to go be someones main mount. FMI contact Lonnie or Kristy Richards @ 605-641-5829 and 605-641-1403.